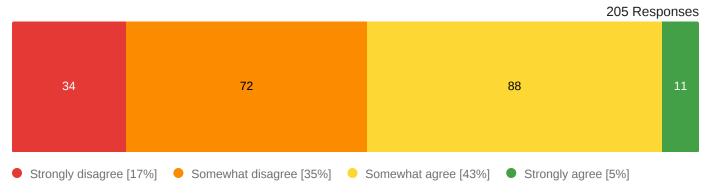

COVID-19 has presented challenges to communication between town governments and residents. Please indicate how you have felt over the last two (2) years.

I feel heard by our town government.