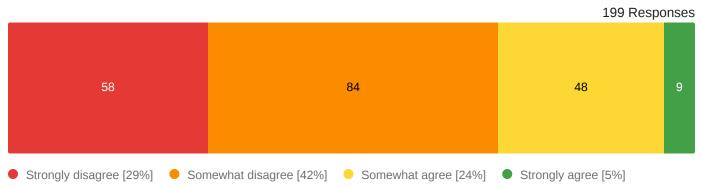

COVID-19 has presented challenges to communication between town governments and residents. Please indicate how you have felt over the last two (2) years.



I feel heard by our town government.



## When I share input with our local government, it makes a difference.



## I have meaningful access to our elected officials.

## Town government is responsive to residents' concerns.

|                                                               |                                             | 206 Resp            | onses |
|---------------------------------------------------------------|---------------------------------------------|---------------------|-------|
| 66                                                            | 83                                          | 45                  | 12    |
| <ul> <li>Strongly disagree [32%]</li> <li>Somewhat</li> </ul> | nat disagree [40%] 🛛 🗕 Somewhat agree [22%] | Strongly agree [6%] |       |

## Town government is responsive to residents' concerns.