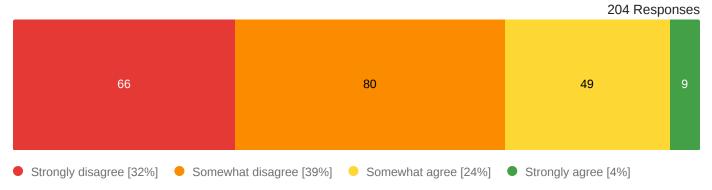

COVID-19 has presented challenges to communication between town governments and residents. Please indicate how you have felt over the last two (2) years.



I feel heard by our town government.



## When I share input with our local government, it makes a difference.



## I have meaningful access to our elected officials.

## Town government is responsive to residents' concerns.

|                                                               |                                             | 206 Resp            | onses |
|---------------------------------------------------------------|---------------------------------------------|---------------------|-------|
| 66                                                            | 83                                          | 45                  | 12    |
| <ul> <li>Strongly disagree [32%]</li> <li>Somewhat</li> </ul> | nat disagree [40%] 🛛 🗕 Somewhat agree [22%] | Strongly agree [6%] |       |

## Town government is responsive to resid