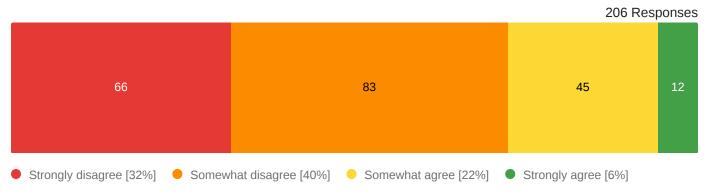

## Town government is responsive to residents' concerns.

|                                                               |                                             | 206 Resp            | onses |
|---------------------------------------------------------------|---------------------------------------------|---------------------|-------|
| 66                                                            | 83                                          | 45                  | 12    |
| <ul> <li>Strongly disagree [32%]</li> <li>Somewhat</li> </ul> | nat disagree [40%] 🛛 🗕 Somewhat agree [22%] | Strongly agree [6%] |       |

## Town government is responsive to residents' concerns.